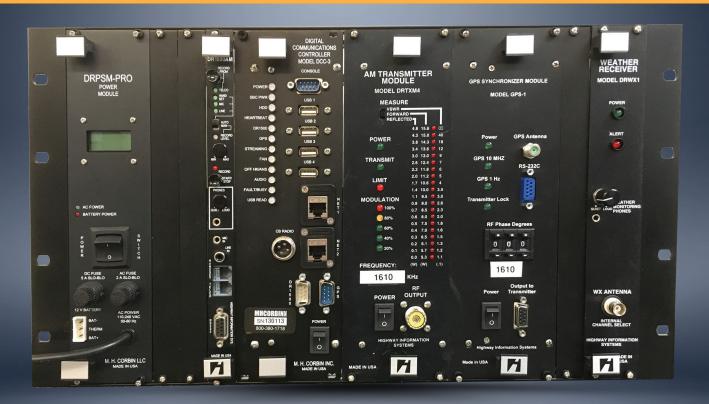

The sleek design of the BlackMax HAR Station puts all the controls up front for easy access. The rack mounted component based system lets the user build a unit to suit his or her needs, leaving room to accommodate future modules. Simply remove an old module and install a new one, or add the latest technology – all in just minutes.

## BlackMax® HAR Station

- Modular design provides structure allows upgrades as to build the system with low upfront costs
- Designed for permanent or portable systems
- Electronics housed in a Eurocard cage (19" rack)
- Optional extender card simplifies troubleshooting
- 1 or 5 year warranty options available
- Rugged construction for harsh weather conditions
- Digital or analog communications options

| TECHNICAL DATA AT-A-GLANCE                                                                            |                                     |            |                                                                                             |                                |          |
|-------------------------------------------------------------------------------------------------------|-------------------------------------|------------|---------------------------------------------------------------------------------------------|--------------------------------|----------|
| Power Supply   DRPSM-PRO S                                                                            |                                     | STANDARD   | Transmitter   DRTXM4                                                                        |                                | STANDARD |
| Automatically switches from A/C to D/C when needed Meters power for troubleshooting.                  |                                     |            | Highest efficiency transmitter available<br>Comprehensive metering on front panel           |                                |          |
| Input Power                                                                                           | 110VAC to 240VAC, switch selectable |            | RF Output                                                                                   | 0 to 10W as allowed by FCC     |          |
| Input Frequency                                                                                       | 40 – 60 Hz, switch selectable       |            | Audio Distortion                                                                            | <1.5% from 200Hz to 3.5kHz     |          |
| Output Power                                                                                          | 13.6VDC@5A, 10A maximum             |            | FCC Certification                                                                           | O2Q-DRTMX4                     |          |
| DR1500 AM Recorder / Player   DR1500AM STANDARD                                                       |                                     |            | Transmitter Contro                                                                          | ol Module   TCM1*              | OPTIONAL |
| 80 min. recording capacity, 999 message slots, 24 playlist Provides monitoring and status capability. |                                     |            | Boost transmitter output by up to 30W.                                                      |                                |          |
| Interface, Ports                                                                                      | RS-232, Parallel Port, Analo        | og Handset | Power                                                                                       | 110VAC or 10-14VDC             |          |
| Digital Communications Controller   DCC3 OPTIONAL                                                     |                                     |            | GPS Synchronizer I                                                                          | Module   GPS1                  | OPTIONAL |
| Provides Ethernet (TCP/IP) communications, monitoring and status capability for HAR Systems.          |                                     |            | Allows for synchronized broadcasts throughout an HAR Network.  Platinum Software compatible |                                |          |
| Interface, Ports                                                                                      | RJ45 (2 ea), USB (4 ea) and DB9     |            | Power                                                                                       | 10VDC to 14VDC at less than 2A |          |
|                                                                                                       |                                     |            | Weather Receiver                                                                            | DRWX1                          | OPTIONAL |
|                                                                                                       |                                     |            | Provides up-to-the-minute weather information directly from the National Weather Service.   |                                |          |
| Distributed by:                                                                                       |                                     |            | Weather Alert                                                                               | Detects 1050 Hz tone           |          |